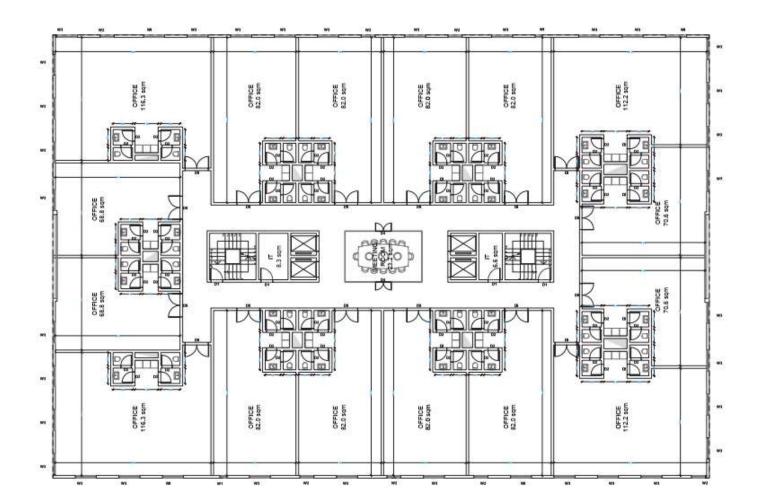

## REDEFINING WORK LIFE

More than just workspaces, the Offices elevate the daily work life experience. Featuring contemporary design and spaces ranging

From  $70 \, \text{sqm}$  to  $120 \, \text{sqm}$ 

The offices can accommodate a variety of businesses and applications.



#### $\rightarrow$ ALAA BUSINESS AVENUE

## AMENITIES

- Ducted AC System
- Reception Desk
- Female and Male Toilets
- Pantry for Each Office
- Integrated Security System
- Advanced Fire Protection System
- High Speed Elevato
- Meeting Rooms
- Sky Garden
- Covered Parking
- Double Glazed Glass





 $\rightarrow$  A'LAA BUSINESS AVENUE



SKY GARDEN

## PLANS

 $\rightarrow$  A'LAA BUSINESS AVENUE

## **BASEMENT FLOOR**



#### **GROUND FLOOR**



 $\rightarrow$  A'LAA BUSINESS AVENUE

## TYPICAL FLOORS



 $\rightarrow$  A'LAA BUSINESS AVENUE

## PENTHOUSE FLOOR



 $\rightarrow$  A'LAA BUSINESS AVENUE



FOR BOOKING **7222 8000**