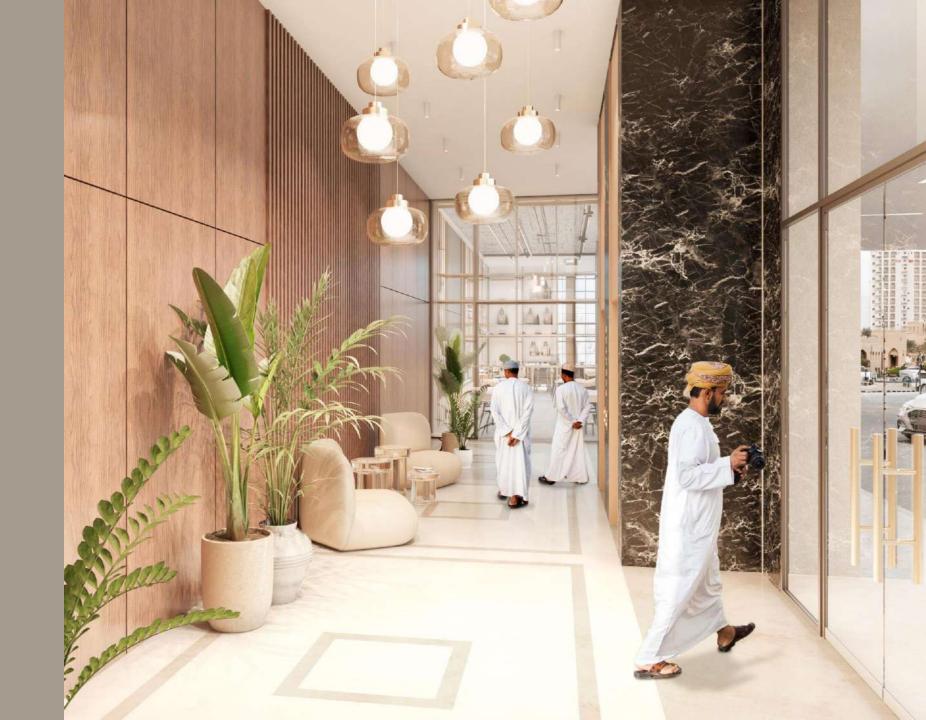

## REDEFINING WORK LIFE

More than just workspaces, the Offices elevate the daily work life experience. Featuring contemporary design and spaces ranging

From  $70 \, \text{sqm}$  to  $120 \, \text{sqm}$ 

The offices can accommodate a variety of businesses and applications.

## AMENITIES

- Ducted AC System
- Reception Desk
- Female and Male Toilets
- Pantry for Each Office
- Integrated Security System
- Advanced Fire Protection System
- High Speed Elevato
- Meeting Rooms
- Sky Garden
- Covered Parking
- Double Glazed Glass