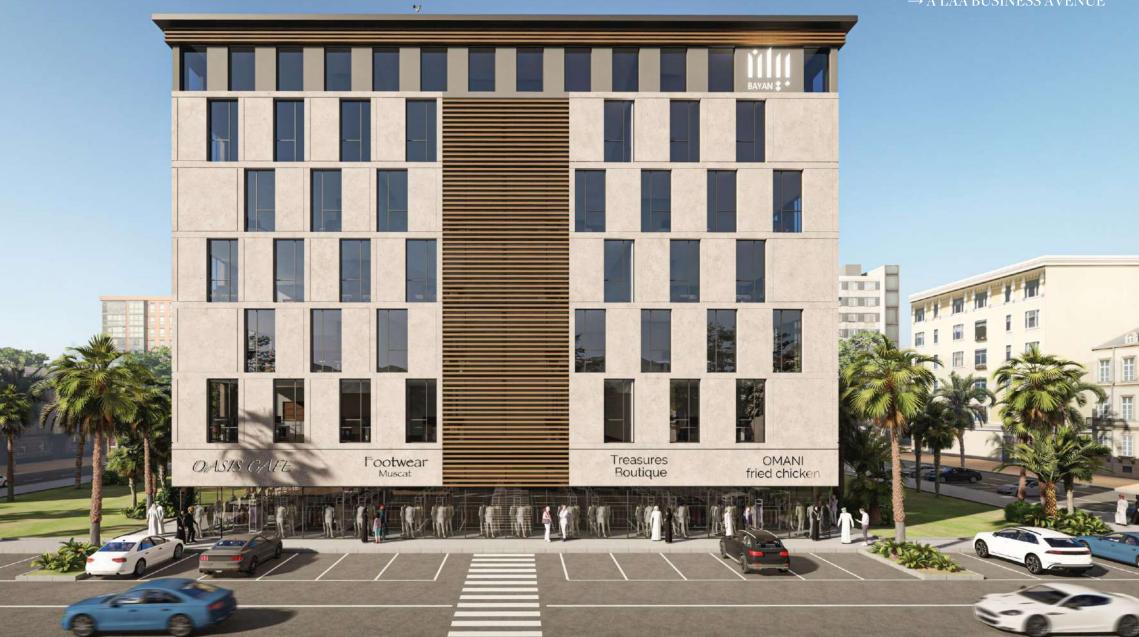

# YOUR BUSINESS DESTINATION

MADINAT SULTAN QABOOS













## REDEFINING WORK LIFE

More than just workspaces, the Offices elevate the daily work life experience. Featuring contemporary design and spaces ranging

From  $70 \, \text{sqm}$  to  $120 \, \text{sqm}$ 

The offices can accommodate a variety of businesses and applications.



#### $\rightarrow$ ALAA BUSINESS AVENUE

## AMENITIES

- Ducted AC System
- Reception Desk
- Female and Male Toilets
- Pantry for Each Office
- Integrated Security System
- Advanced Fire Protection System
- High Speed Elevato
- Meeting Rooms
- Sky Garden
- Covered Parking
- Double Glazed Glass





 $\rightarrow$  A'LAA BUSINESS AVENUE



SKY GARDEN

## PLANS

 $\rightarrow$  A'LAA BUSINESS AVENUE

## **BASEMENT FLOOR**



#### **GROUND FLOOR**



 $\rightarrow$  A'LAA BUSINESS AVENUE

## TYPICAL FLOORS



 $\righ