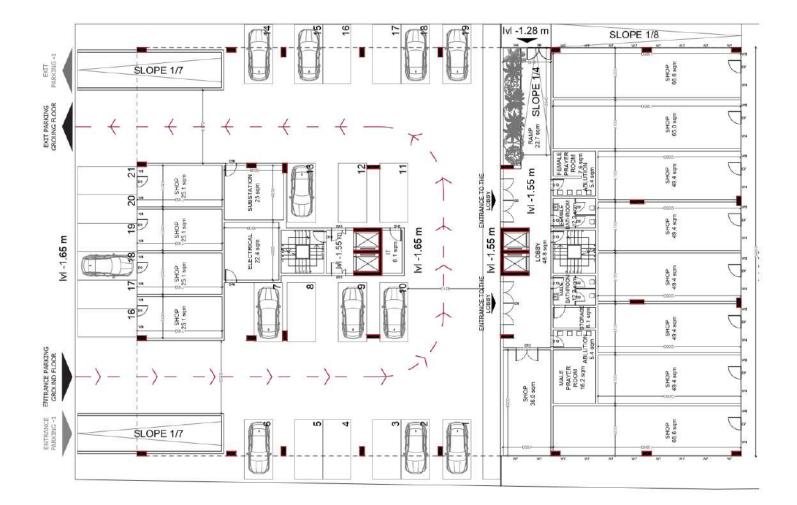

# YOUR BUSINESS DESTINATION

MADINAT SULTAN QABOOS













## REDEFINING WORK LIFE

More than just workspaces, the Offices elevate the daily work life experience. Featuring contemporary design and spaces ranging

From  $70 \, \text{sqm}$  to  $120 \, \text{sqm}$ 

The offices can accommodate a variety of businesses and applications.



#### $\rightarrow$ ALAA BUSINESS AVENUE

## AMENITIES

- Ducted AC System
- Reception Desk
- Female and Male Toilets
- Pantry for Each Office
- Integrated Security System
- Advanced Fire Protection System
- High Speed Elevato
- Meeting Rooms
- Sky Garden
- Covered Parking
- Double Glazed Glass





 $\rightarrow$  A'LAA BUSINESS AVENUE



SKY GARDEN

## PLANS

 $\rightarrow$  A'LAA BUSINESS AVENUE

## **BASEMENT FLOOR**



#### **GROUND FLOOR**



 $\rightarrow$  A'LAA BUSINESS AVENUE

## TYPICAL FLOORS



 $\rightarrow$  A'LAA BUSINESS AVENUE

## PENTHOUSE FLOOR



 $\rightarrow$  A'LAA BUSINESS AVENUE



FOR BOOKING **7222 8000**