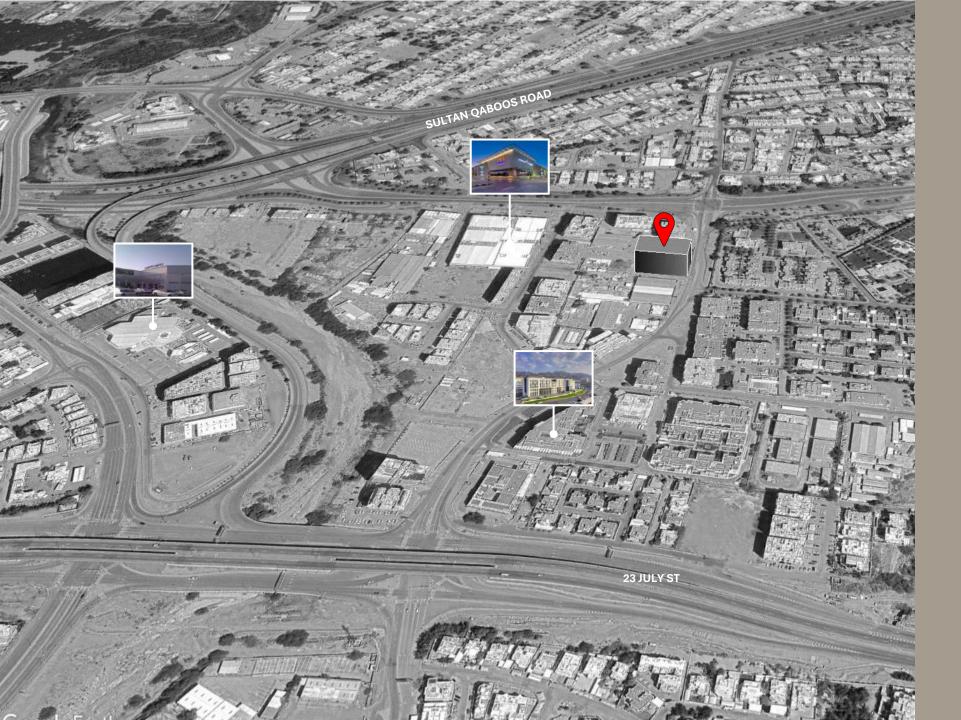

# YOUR BUSINESS DESTINATION

MADINAT SULTAN QABOOS













## REDEFINING WORK LIFE

More than just workspaces, the Offices elevate the daily work life experience. Featuring contemporary design and spaces ranging

From  $70 \, \text{sqm}$  to  $120 \, \text{sqm}$ 

The offices can accommodate a variety of businesses and applications.



#### $\rightarrow$ ALAA BUSINESS AVENUE

## AMENITIES

- Ducted AC System
- Reception Desk
- Female and Male Toilets
- Pantry for Each Office
- Integrated Security System
- Advanced Fire Protection System
- High Speed Elevato
- Meeting Rooms
- Sky Garden
- Covered Parking
- Double Glazed Glass





 $\rightarrow$  A'LAA BUSINESS AVENUE



SKY GARDEN

## PLANS

 $\rightarrow$  A'LAA BUSINESS AVENUE

## **BASEMENT FLOOR**



#### **GROUND FLOOR**



 $\rightarrow$  A'LAA BUSINESS AVENUE

## TYPICAL FLOORS