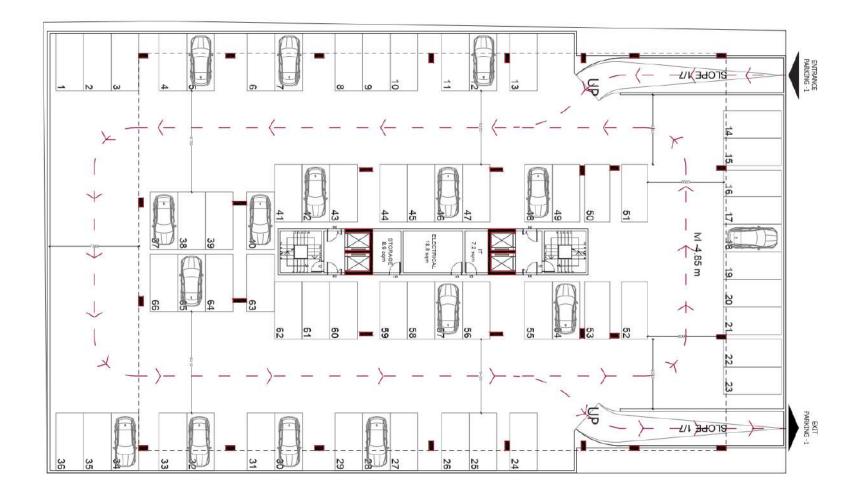

# YOUR BUSINESS DESTINATION

MADINAT SULTAN QABOOS













## REDEFINING WORK LIFE

More than just workspaces, the Offices elevate the daily work life experience. Featuring contemporary design and spaces ranging

From  $70 \, \text{sqm}$  to  $120 \, \text{sqm}$ 

The offices can accommodate a variety of businesses and applications.



#### $\rightarrow$ ALAA BUSINESS AVENUE

## AMENITIES

- Ducted AC System
- Reception Desk
- Female and Male Toilets
- Pantry for Each Office
- Integrated Security System
- Advanced Fire Protection System
- High Speed Elevato
- Meeting Rooms
- Sky Garden
- Covered Parking
- Double Glazed Glass





 $\rightarrow$  A'LAA BUSINESS AVENUE



SKY GARDEN

## PLANS

 $\rightarrow$  A'LAA BUSINESS AVENUE

## **BASEMENT FLOOR**



#### **GROUND FLOOR**



 $\rightarrow$  A'LAA BUSINESS AVENUE

## TYPICAL FLOORS



 $\rightarrow$  A'LAA BUSINESS AVENUE

## PENTHOUSE FLOOR



 $\rightarrow$  A'LAA BUSINESS AVENUE



FOR BOOKING **7222 8000**